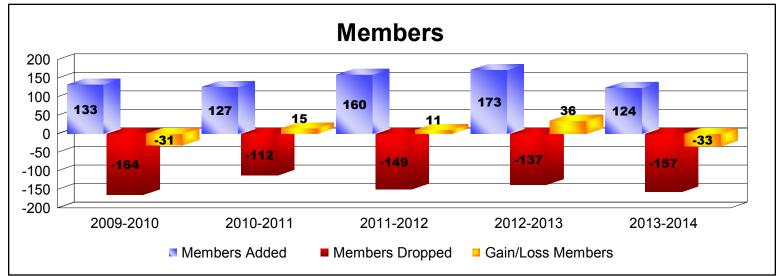

MBR0065 Page 2 of 3 9/2/2014 12:33:01PM

| Year      | New<br>Clubs | Dropped<br>Clubs | Gain/<br>Loss<br>Clubs | New<br>Members | Charter<br>Members | Reinstate<br>Members | Transfer<br>Members | Total<br>Member<br>Added | Total<br>Members<br>Dropped | Gain/<br>Loss<br>Members |
|-----------|--------------|------------------|------------------------|----------------|--------------------|----------------------|---------------------|--------------------------|-----------------------------|--------------------------|
| 2009-2010 | 0            | -2               | -2                     | 105            | 0                  | 9                    | 19                  | 133                      | -164                        | -31                      |
| 2010-2011 | 0            | -4               | -4                     | 112            | 0                  | 7                    | 8                   | 127                      | -112                        | 15                       |
| 2011-2012 | 1            | -2               | -1                     | 110            | 25                 | 6                    | 19                  | 160                      | -149                        | 11                       |
| 2012-2013 | 0            | -2               | -2                     | 152            | 0                  | 13                   | 8                   | 173                      | -137                        | 36                       |
| 2013-2014 | 0            | 0                | 0                      | 107            | 3                  | 4                    | 10                  | 124                      | -157                        | -33                      |
| Average   | 0            | -2               | -2                     | 117            | 6                  | 8                    | 13                  | 143                      | -144                        | 0                        |