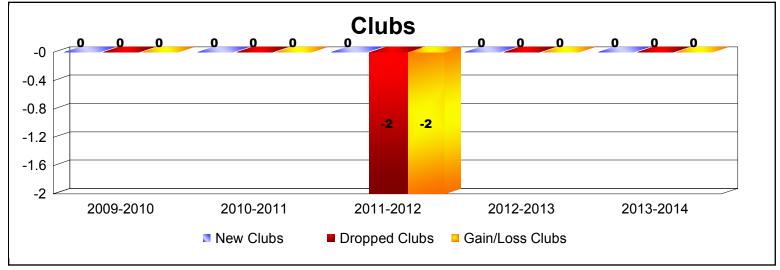

MBR0065 Page 1 of 3 9/2/2014 12:33:01PM

| Year      | New<br>Clubs | Dropped<br>Clubs | Gain/<br>Loss<br>Clubs | New<br>Members | Charter<br>Members | Reinstate<br>Members | Transfer<br>Members | Total<br>Member<br>Added | Total<br>Members<br>Dropped | Gain/<br>Loss<br>Members |
|-----------|--------------|------------------|------------------------|----------------|--------------------|----------------------|---------------------|--------------------------|-----------------------------|--------------------------|
| 2009-2010 | 0            | 0                | 0                      | 13             | 0                  | 0                    | 0                   | 13                       | -4                          | 9                        |
| 2010-2011 | 0            | 0                | 0                      | 16             | 0                  | 0                    | 0                   | 16                       | -15                         | 1                        |
| 2011-2012 | 0            | -2               | -2                     | 10             | 0                  | 0                    | 0                   | 10                       | -17                         | -7                       |
| 2012-2013 | 0            | 0                | 0                      | 12             | 0                  | 0                    | 0                   | 12                       | -6                          | 6                        |
| 2013-2014 | 0            | 0                | 0                      | 7              | 0                  | 1                    | 0                   | 8                        | -15                         | -7                       |
| Average   | 0            | 0                | 0                      | 12             | 0                  | 0                    | 0                   | 12                       | -11                         | 0                        |