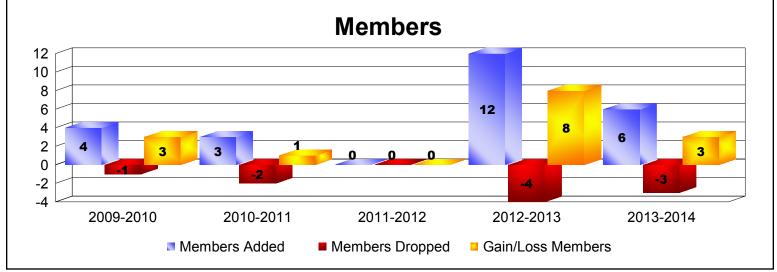

| Year      | New<br>Clubs | Dropped<br>Clubs | Gain/<br>Loss<br>Clubs | New<br>Members | Charter<br>Members | Reinstate<br>Members | Transfer<br>Members | Total<br>Member<br>Added | Total<br>Members<br>Dropped | Gain/<br>Loss<br>Members |
|-----------|--------------|------------------|------------------------|----------------|--------------------|----------------------|---------------------|--------------------------|-----------------------------|--------------------------|
| 2009-2010 | 0            | 0                | 0                      | 4              | 0                  | 0                    | 0                   | 4                        | -1                          | 3                        |
| 2010-2011 | 0            | 0                | 0                      | 3              | 0                  | 0                    | 0                   | 3                        | -2                          | 1                        |
| 2011-2012 | 0            | 0                | 0                      | 0              | 0                  | 0                    | 0                   | 0                        | 0                           | 0                        |
| 2012-2013 | 0            | 0                | 0                      | 12             | 0                  | 0                    | 0                   | 12                       | -4                          | 8                        |
| 2013-2014 | 0            | 0                | 0                      | 6              | 0                  | 0                    | 0                   | 6                        | -3                          | 3                        |
| Average   | 0            | 0                | 0                      | 5              | 0                  | 0                    | 0                   | 5                        | -2                          | 3                        |