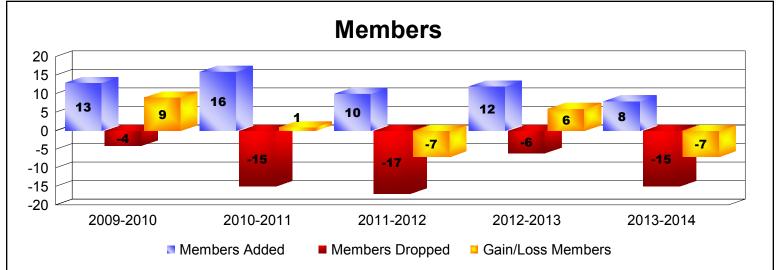

MBR0065 Page 1 of 3 9/2/2014 12:33:01PM

| Year      | New<br>Clubs | Dropped<br>Clubs | Gain/<br>Loss<br>Clubs | New<br>Members | Charter<br>Members | Reinstate<br>Members | Transfer<br>Members | Total<br>Member<br>Added | Total<br>Members<br>Dropped | Gain/<br>Loss<br>Members |
|-----------|--------------|------------------|------------------------|----------------|--------------------|----------------------|---------------------|--------------------------|-----------------------------|--------------------------|
| 2009-2010 | 0            | 0                | 0                      | 13             | 0                  | 0                    | 0                   | 13                       | -4                          | 9                        |
| 2010-2011 | 0            | 0                | 0                      | 16             | 0                  | 0                    | 0                   | 16                       | -15                         | 1                        |
| 2011-2012 | 0            | -2               | -2                     | 10             | 0                  | 0                    | 0                   | 10                       | -17                         | -7                       |
| 2012-2013 | 0            | 0                | 0                      | 12             | 0                  | 0                    | 0                   | 12                       | -6                          | 6                        |
| 2013-2014 | 0            | 0                | 0                      | 7              | 0                  | 1                    | 0                   | 8                        | -15                         | -7                       |
| Average   | 0            | 0                | 0                      | 12             | 0                  | 0                    | 0                   | 12                       | -11                         | 0                        |