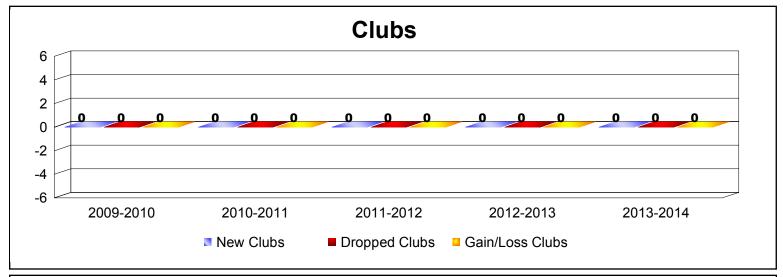

| Year      | New<br>Clubs | Dropped<br>Clubs | Gain/<br>Loss<br>Clubs | New<br>Members | Charter<br>Members | Reinstate<br>Members | Transfer<br>Members | Total<br>Member<br>Added | Total<br>Members<br>Dropped | Gain/<br>Loss<br>Members |
|-----------|--------------|------------------|------------------------|----------------|--------------------|----------------------|---------------------|--------------------------|-----------------------------|--------------------------|
| 2009-2010 | 0            | 0                | 0                      | 4              | 0                  | 0                    | 0                   | 4                        | -1                          | 3                        |
| 2010-2011 | 0            | 0                | 0                      | 3              | 0                  | 0                    | 0                   | 3                        | -2                          | 1                        |
| 2011-2012 | 0            | 0                | 0                      | 0              | 0                  | 0                    | 0                   | 0                        | 0                           | 0                        |
| 2012-2013 | 0            | 0                | 0                      | 12             | 0                  | 0                    | 0                   | 12                       | -4                          | 8                        |
| 2013-2014 | 0            | 0                | 0                      | 6              | 0                  | 0                    | 0                   | 6                        | -3                          | 3                        |
| Average   | 0            | 0                | 0                      | 5              | 0                  | 0                    | 0                   | 5                        | -2                          | 3                        |