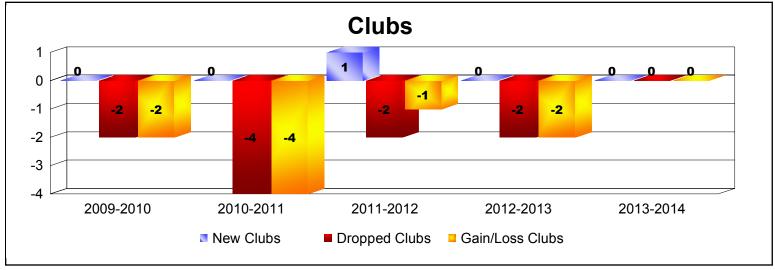

MBR0065 Page 2 of 3 9/2/2014 12:33:01PM

| Year      | New<br>Clubs | Dropped<br>Clubs | Gain/<br>Loss<br>Clubs | New<br>Members | Charter<br>Members | Reinstate<br>Members | Transfer<br>Members | Total<br>Member<br>Added | Total<br>Members<br>Dropped | Gain/<br>Loss<br>Members |
|-----------|--------------|------------------|------------------------|----------------|--------------------|----------------------|---------------------|--------------------------|-----------------------------|--------------------------|
| 2009-2010 | 0            | -2               | -2                     | 105            | 0                  | 9                    | 19                  | 133                      | -164                        | -31                      |
| 2010-2011 | 0            | -4               | -4                     | 112            | 0                  | 7                    | 8                   | 127                      | -112                        | 15                       |
| 2011-2012 | 1            | -2               | -1                     | 110            | 25                 | 6                    | 19                  | 160                      | -149                        | 11                       |
| 2012-2013 | 0            | -2               | -2                     | 152            | 0                  | 13                   | 8                   | 173                      | -137                        | 36                       |
| 2013-2014 | 0            | 0                | 0                      | 107            | 3                  | 4                    | 10                  | 124                      | -157                        | -33                      |
| Average   | 0            | -2               | -2                     | 117            | 6                  | 8                    | 13                  | 143                      | -144                        | 0                        |